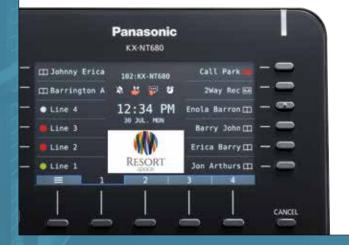

In addition, KX-NT600 Series is equipped with a large LCD that greatly helps your operation with the enhanced user interface, answering the needs of various types of business users.

- Large Colour LCD with Intuitive GUI
- Customisable Image NT680
- Flexible Function Keys12 Items x 4 Pages with Self-labelling

 Self-labelling Flexible Function keys with Backlight LCD Display

- · High Definition "HD" Audio
- Full Duplex Speakerphone