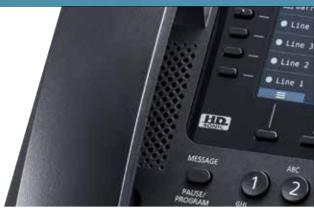

## KX-NT Series Key Features

- HD Voice
- Large Display with Backlight
- Full Duplex
  Speakerphone
- Self-labelling
  Flexible Function Keys
- Gigabit Ethernet Port
- EHS Support
- PoE
- Built-in Bluetooth®
- \* Some functions are not supported by some models. For the details, please refer to the Terminal Comparison chart on p8-p9.