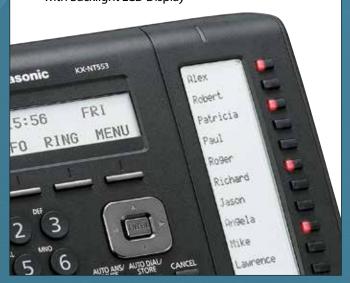

 Self-labelling Flexible Function keys with Backlight LCD Display

- · High Definition "HD" Audio
- Full Duplex Speakerphone